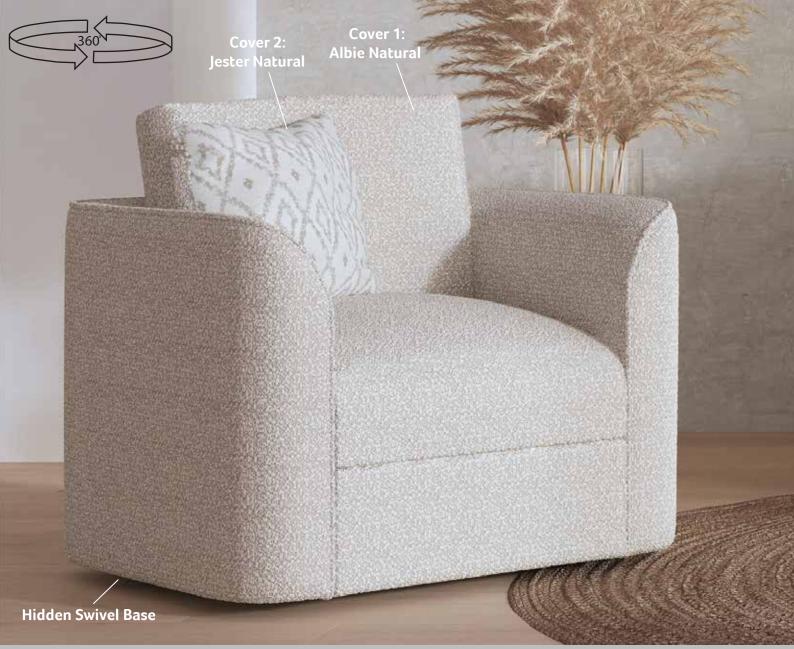

## Ari Swivel Chair

Extra Flex Soft, Supportive Seating

**COVER 1** 

COVER 2 (SCATTER)

(BODY)

|                        | HEIGHT 1 | WIDTH 2 | DEPTH 3 | SEAT     | SEAT DEPTH 5 | SEAT WIDTH 6 | ACCESS     | OUTBACK  | ARM HEIGHT | WEIGHT (KG) |
|------------------------|----------|---------|---------|----------|--------------|--------------|------------|----------|------------|-------------|
|                        |          |         |         | HEIGHT 4 |              |              | DIAGONAL 7 | HEIGHT 8 | 9          |             |
| ARI SWIVEL CHAIR (SWC) | 90       | 98      | 97      | 55       | 58           | 60           | 123        | 73       | 73         | 49.5        |
|                        |          |         |         |          |              |              |            |          |            |             |
|                        |          |         |         |          |              |              |            |          |            |             |
|                        |          |         |         |          |              |              |            |          |            |             |
|                        |          |         |         |          |              |              |            |          |            |             |

- · Hidden swivel base
- · Dowelled, screwed, glued & stapled joinery
- Extra Flex high comfort seat interior
- Fibre filled back for added comfort
- Piped feather filled scatter included 🥟

Please note: All dimensions are approximate. Allow tolerance of +/- 2.5cm.